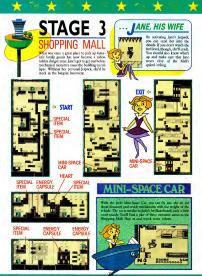

# ane! Stop This Crazy Thing!

Join the world's wackiest space age family for six stages of mechanized medness in The Jetsons: Robot Panic from Taits. George is the star of the game, but the whole family gets in on the act. Elroy escapes from a Space Bail Dome where robots havarun amuck, Judy winds her way through a futuistic Concert Hall and Jane jets through a robotransacked Shopping Mall. After the first three steps, which can be completed in any order, George takes over and tries to get to the cause of the chaos. It's a wild chase that has the look and feel of the Jetsons' classic cartoon series.